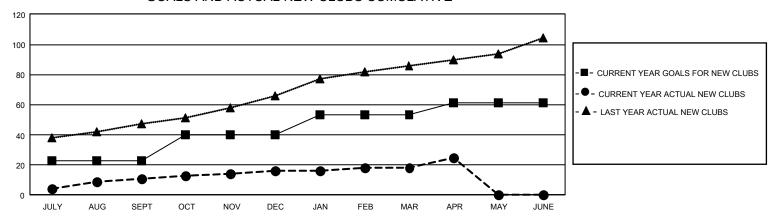

## GMT Constitutional Area 6, Group J

REPORT DOES NOT INCLUDE CLUBS IN UNDISTRICTED AREAS.

| Clubs RESULTS FOR 2022-2023 |    |    |     |  |  |
|-----------------------------|----|----|-----|--|--|
|                             |    |    |     |  |  |
| JULY/AUG/SEPT               | 69 | 11 | 103 |  |  |
| OCT/NOV/DEC                 | 51 | 5  | 21  |  |  |
| JAN/FEB/MAR                 | 39 | 2  | 37  |  |  |
| APR/MAY/JUNE                | 24 | 7  | 2   |  |  |