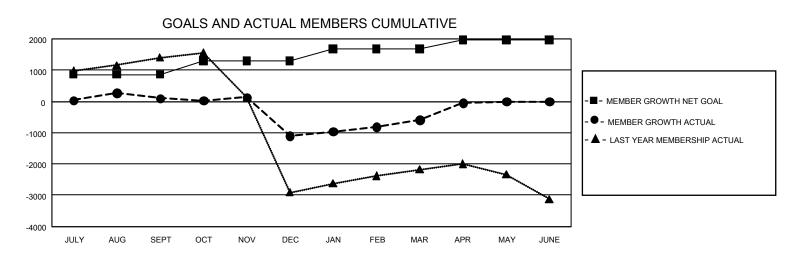

| Members               |                           |                         |                                                    |  |  |  |  |  |
|-----------------------|---------------------------|-------------------------|----------------------------------------------------|--|--|--|--|--|
| RESULTS FOR 2022-2023 |                           |                         |                                                    |  |  |  |  |  |
| QUARTER               | MEMBER GROWTH NET<br>GOAL | MEMBER GROWTH<br>ACTUAL | DROPPED MEMBERS<br>ACTUAL (including<br>transfers) |  |  |  |  |  |
| JULY/AUG/SE           | EPT 860                   | 1,077                   | 872                                                |  |  |  |  |  |
| OCT/NOV/DE            | C 435                     | 995                     | 2,106                                              |  |  |  |  |  |
| JAN/FEB/MAR           | R 385                     | 1,009                   | 301                                                |  |  |  |  |  |
| APR/MAY/JUI           | NE 285                    | 861                     | 198                                                |  |  |  |  |  |